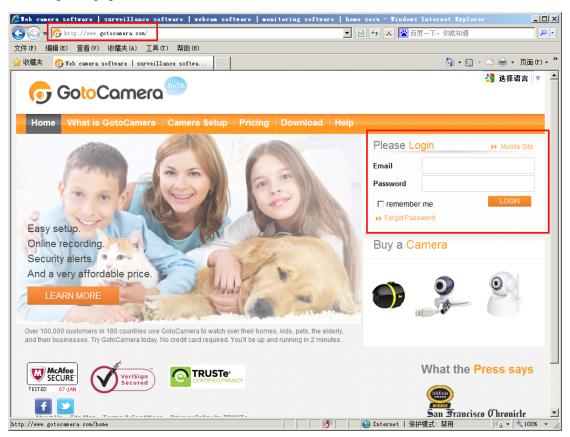

## Gotocamera Documentation

Open the http://www.gotocamera.com/Web site to register a account, and then log on the following Web pages

Back to the camera setting center, type the account information into camera.