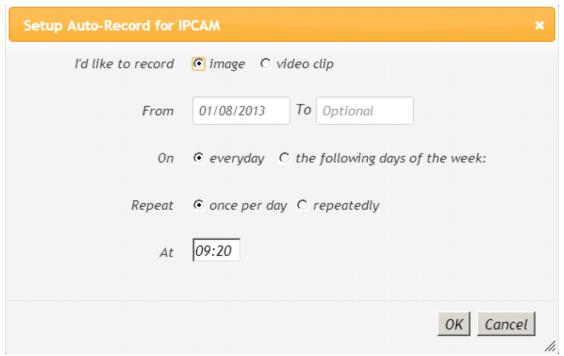

Click on save, the camera will automatically restart. Back to the gotocamera website background, refresh the page, you can see status of your camera.

Also can according to their own preferences, set up the camera function