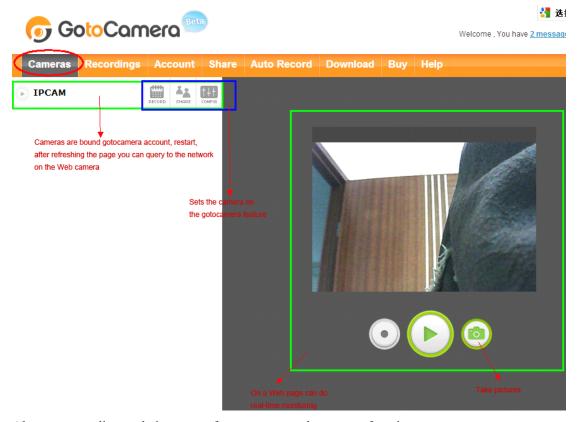

Click on save, the camera will automatically restart. Back to the gotocamera website background, refresh the page, you can see status of your camera.

Also can according to their own preferences, set up the camera function