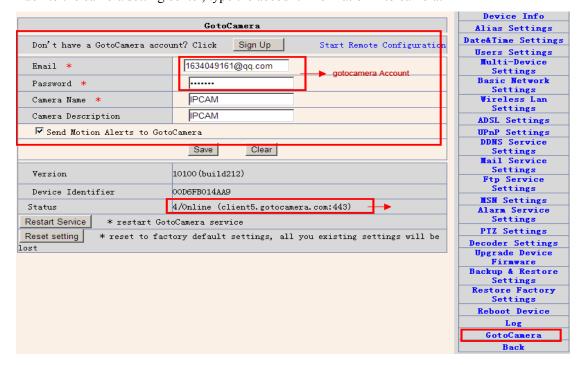

## Gotocamera Documentation

Open the http://www.gotocamera.com/Web site to register a account, and then log on the following Web pages

Back to the camera setting center, type the account information into camera.

Click on save, the camera will automatically restart. Back to the gotocamera website background, refresh the page, you can see status of your camera.

Also can according to their own preferences, set up the camera function